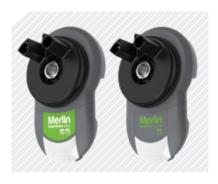

## Your home, on command with Merlin myQ.



- Open and close your garage door away from home through the Merlin myQ app.
- Peace of mind knowing if your garage door is open or closed anywhere and any time.
- Receive real time alerts and notifications so you know when the garage door is opened or closed by loved ones.

Google Play

• Pre-set times to automatically close your garage door at any time.

MY HOME Garage Door 1

- See history records of your garage door open and close periods.
- Protect your loved ones and belongings with The Protector System<sup>™</sup> (Safety IR Beams).
- Free Merlin myQ app for smart devices including Apple Watch.





## Commander Range

APP AVAILABLE ON:

wnload on the pp Store



## SilentDrive Range



Commander Ultimate

\*This feature may require additional purchase depending upon Merlin product selected. This feature requires monitored safety beams to be fitted. Linking your myQ account to a partner may require an additional accessory purchase or subscription fee. Apple, the Apple logo, iPhone, and iPad are trademarks of Apple Inc., registered in the U.S. and other countries and regions. App Store is a service mark of Apple Inc. Google Play and the Google Play logo are trademarks of Google LLC.